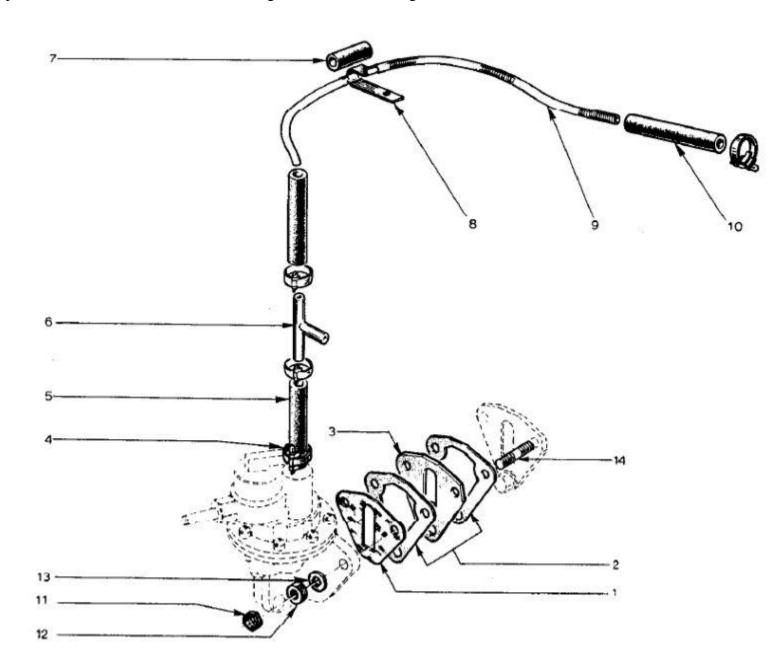

## Lotus Europa S1/S2 Parts Manual - Section ES - Engine - Fuel Hoses - Page 2

| Item | Lotus #     | S. | S1A/B | S2 | S2 Fed | TC | TC Fed | TCS | TCS F | СНD | RHD | Description                                                                    | Change Point<br>Notes<br>Bulletin Reference |
|------|-------------|----|-------|----|--------|----|--------|-----|-------|-----|-----|--------------------------------------------------------------------------------|---------------------------------------------|
| 1    | 046E6334    | 1  | 1     | 1  |        |    |        |     |       |     |     | Fuel pump mounting Gasket - replaced by A046E6490                              |                                             |
| 1    | A046E6490   | 1  | 1     | 1  |        |    |        |     |       |     |     | Fuel pump mounting Gasket                                                      |                                             |
| 2    | A054E6050   |    |       |    | 2      |    |        |     |       |     |     | Fuel pump mounting Gasket - (821-30)                                           |                                             |
| 2    | A054E6050   | 1  | 1     | 1  |        |    |        |     |       |     |     | Fuel pump mounting Gasket - (697-04)                                           |                                             |
| 3    | 046E6015    | 1  | 1     | 1  | 1      |    |        |     |       |     |     | Fuel pump mounting Gasket                                                      |                                             |
| 4    | 046E6342    | 4  | 4     | 4  | 4      |    |        |     |       |     |     | Clip - Fuel line                                                               | To chassis No. 2519 and 1177                |
| 5    | 046E6338    | 1  | 1     | 1  | 1      |    |        |     |       |     |     | Hose - Pump Connection to Fuel line                                            | To chassis No. 2519 and 1177                |
| 6    | 046E6491    | 1  | 1     | 1  |        |    |        |     |       |     |     | Three-way Connection (697-04) replaced by A046E6492 after exhausting old stock | To chassis No. 2519 and 1177                |
| 6    | A046E6492   | 1  | 1     | 1  | 1      |    |        |     |       |     |     | Three-way Connection                                                           |                                             |
| 7    | 046E6340    | 1  | 1     | 1  | 1      |    |        |     |       |     |     | Sleeve - 25 mm. Long                                                           |                                             |
| 8    | 046E6337    | 1  | 1     | 1  | 1      |    |        |     |       |     |     | Clip - Fuel line support                                                       |                                             |
| 9    | 046E6343    | 1  | 1     | 1  |        |    |        |     |       |     |     | Fuel Line - Pump to Carburettor                                                | To chassis No. 2519 and 1177                |
| 9    | A054E6090   |    |       |    | 1      |    |        |     |       |     |     | Fuel Line - Pump to Carburettor                                                | To chassis No. 2519 and 1177                |
| 9    | A054E6001   |    |       | 1  | 1      |    |        |     |       |     |     | Fuel Line - Pump to Carburettor                                                | From chassis No. 2520 and 1178              |
| 10   | A046E6495 ? |    |       |    |        |    |        |     |       |     |     | Hose - Fuel line to T piece fuel line to carburetter                           |                                             |
| 11   | 046E6344    | 2  | 2     | 2  | 2      |    |        |     |       |     |     | Lock Nut - Fuel pump to cylinder block                                         |                                             |
| 12   | 046E6339    | 2  | 2     | 2  | 2      |    |        |     |       |     |     | Nut - Fuel pump to cylinder block                                              |                                             |
| 13   | 046E6336    | 2  | 2     | 2  | 2      |    |        |     |       |     |     | Washer - Fuel pump to cylinder block                                           |                                             |
| 14   | A046E6496   | 2  | 2     | 2  | 2      |    |        |     |       |     |     | Stud - Fuel pump to cylinder block                                             |                                             |