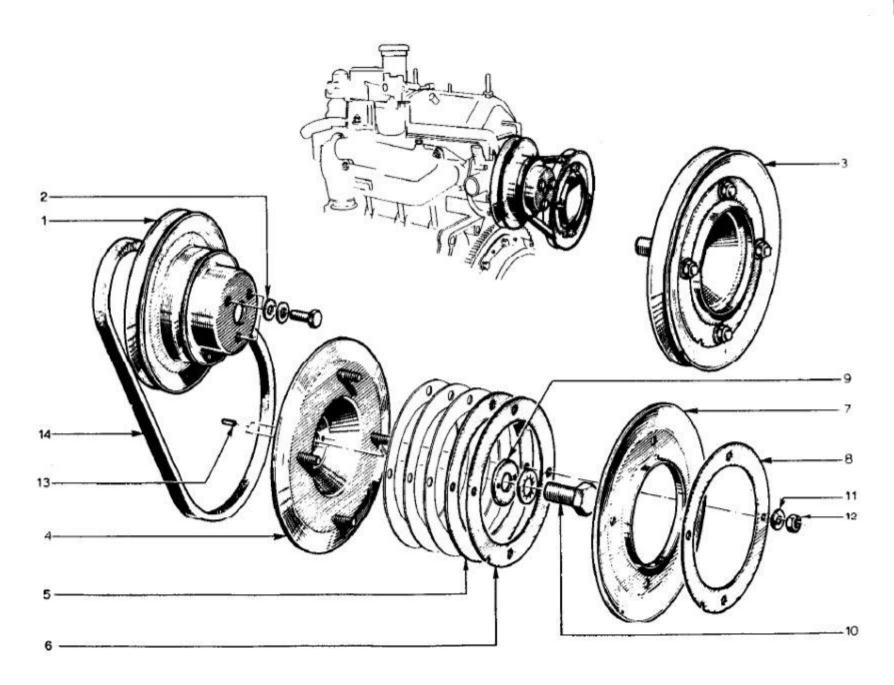

## <u>Lotus Europa S1/S2 Parts Manual - Section EQ - Engine - Pullies and Belts - Page 2</u>

| Item | Lotus #   | S | S1A/B | S2 | S2 Fed | TC | TC Fed | TCS | TCS F | CHD | RHD | Description                                                                                    | Change Point<br>Notes<br>Bulletin Reference              |
|------|-----------|---|-------|----|--------|----|--------|-----|-------|-----|-----|------------------------------------------------------------------------------------------------|----------------------------------------------------------|
| 1    | 046E6299  | 1 | 1     |    |        |    |        |     |       |     |     | Water pump pulley - replaced by A046E6488 after exhausting old stocks first                    | Up to Eng. No. ?                                         |
| 1    | A046E6488 | 1 | 1     | 1  |        |    |        |     |       |     |     | Water pump pulley                                                                              | 697-04 From Eng. No. ?                                   |
| 1    | A046E6489 | 1 | 1     | 1  | 1      |    |        |     |       |     |     | Water pump pulley                                                                              | 697-04 From Eng. No. ? - 821-<br>30 From Eng. No. 0001   |
| 2    | 046E6154  | 3 | 3     |    | 3      |    |        |     |       |     | _   | Washer - Pulley to water pump                                                                  |                                                          |
| 2    | A046W6001 | 3 | 3     |    | 3      |    |        |     |       |     |     | Star Washer - Pulley to water pump                                                             |                                                          |
| 2    | A046W6049 | 3 | 3     | 3  | 3      |    |        |     |       |     |     | Bolt - 8 x 14 mm Pulley to water pump                                                          |                                                          |
| 3    | 046E6305  | 1 | 1     | 1  |        |    |        |     |       |     |     | Camshaft Pulley                                                                                | Up to Eng. No. 1066                                      |
| 3    | A054E6070 | 1 | 1     | 1  | 1      |    |        |     |       |     |     | Camshaft Pulley                                                                                | 697-04 from Eng. No. 1067 -<br>821-30 from Eng. No. 0001 |
| 4    | 046E6302  | 1 | 1     | 1  |        |    |        |     |       |     |     | Hub - Camshaft pulley - replaced by A054E6072 and A054E6073 after exhausting old stock         | Up to Eng. No. 1066                                      |
| 4    | A054E6072 | 1 | 1     | 1  | 1      |    |        |     |       |     |     | Hub - Camshaft pulley                                                                          | 697-04 from Eng. No. 1067 -<br>821-30 from Eng. No. 0001 |
| 5    | 046E6303  | 4 | 4     | 4  | 4      |    |        |     |       |     |     | Disc - Camshaft pulley - 0.95                                                                  |                                                          |
| 6    | 046E6304  | 2 | 2     | 2  | 2      |    |        |     |       |     |     | Disc - Camshaft pulley - 0.50                                                                  |                                                          |
| 7    | 046E6307  | 1 | 1     | 1  | 1      |    |        |     |       |     |     | Hub support - replaced by A054E6074 after exhausting old stock                                 |                                                          |
| 7    | A054E6074 | 1 | 1     | 1  | 1      |    |        |     |       |     |     | Hub Support                                                                                    |                                                          |
| 8    | 046E6304  | 1 | 1     | 1  | 1      |    |        |     |       |     |     | Support ring                                                                                   |                                                          |
| 9    | 046E6306  | 1 | 1     | 1  | 1      |    |        |     |       |     |     | Locating washer (697-04) - replaced by A054E6074 and 2 of A054E6072 after exhausting old stock | Up to Eng. No. 1066                                      |
| 9    | A054E6073 | 1 | 1     | 1  | 1      |    |        |     |       |     |     | Locating washer                                                                                | 697-04 from Eng. No. 1067 -<br>821-30 from Eng. No. 0001 |
| 10   | 046E6311  | 1 | 1     | 1  | 1      |    |        |     |       |     |     | Bolt - Pulley to camshaft                                                                      |                                                          |
| 10   | A046W6048 | 1 | 1     | 1  | 1      |    |        |     |       |     |     | Washer - Pulley to camshaft                                                                    |                                                          |
| 11   | 046E6309  | 4 | 4     | 4  | 4      |    |        |     |       |     |     | Dished washer - Pulley retaining                                                               |                                                          |
| 12   | 046E6310  | 4 | 4     | 4  | 4      |    |        |     |       |     |     | Nut - Pulley retaining                                                                         |                                                          |
| 13   | 046E6301  | 2 | 2     | 2  |        |    |        |     |       |     |     | Dowel pin - replaced by A054E6071 and 1 of A054E6072 Locating washer                           | Up to Eng. No. 1066                                      |
| 13   | A054E6072 | 2 | 2     | 2  | 2      |    |        |     |       |     |     | Dowel pin                                                                                      | 697-04 from Eng. No. 1067 -<br>821-30 from Eng. No. 0001 |
| 14   | 046E6300  | 1 | 1     | 1  | 1      |    |        |     |       |     |     | Drive Belt - Cam to Water Pump                                                                 |                                                          |