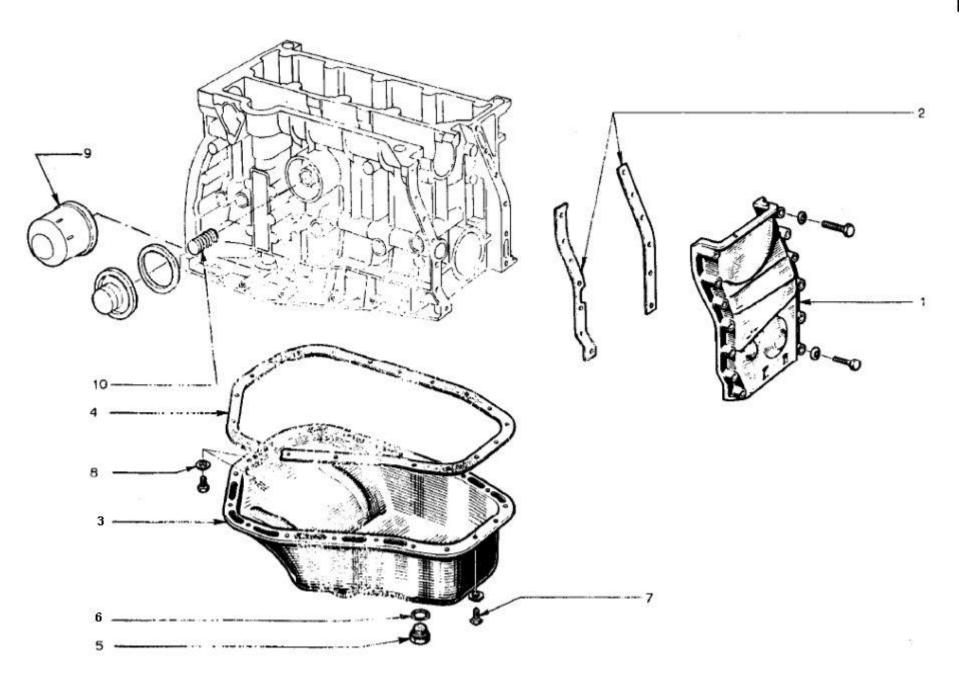

## <u>Lotus Europa S1/S2 Parts Manual - Section EB - Engine - Oil Sump and Timing Cover - Page 2</u>

| Item | Lotus #   | S  | S1A/B | S2 | S2 Fed | 10 | TC Fed | TCS | TCSF | 물 | RHD | Description                            | Change Point<br>Notes<br>Bulletin Reference |
|------|-----------|----|-------|----|--------|----|--------|-----|------|---|-----|----------------------------------------|---------------------------------------------|
| 1    | 046E6056  | 1  | 1     | 1  |        |    |        |     |      |   |     | Timing Cover (R9210)                   |                                             |
| 1    | A054E6052 |    |       |    | 1      |    |        |     |      |   |     | Timing Cover (R9211)                   |                                             |
| 1    | A054E6053 | 10 | 10    | 10 |        |    |        |     |      |   |     | Timing Cover to Cylinder Block Bolt    |                                             |
| 1    | A054E6054 |    |       |    | 13     |    |        |     |      |   |     | Timing Cover to Cylinder Block Bolt    |                                             |
| 1    | A054E6055 |    |       | 3  |        |    |        |     |      |   |     | Timing Cover to Cylinder Block Bolt    |                                             |
| 1    | A046W6047 | 13 | 13    | 13 | 13     |    |        |     |      |   |     | Timing Cover to Cylinder Block Washer  |                                             |
| 2    | 046E6055  | 1  | 1     | 1  | 1      |    |        |     |      |   |     | Timing Cover Gasket (pair)             |                                             |
| 2    | A046E6055 | 1  | 1     | 1  | 1      |    |        |     |      |   |     | Timing Cover Gasket (pair)             |                                             |
| 3    | 046E6049  | 1  | 1     | 1  | 1      |    |        |     |      |   |     | Oil Sump                               |                                             |
| 4    | 046E6047  | 1  | 1     | 1  | 1      |    |        |     |      |   |     | Oil Sump Gasket                        |                                             |
| 5    | A046E6051 | 1  | 1     | 1  | 1      |    |        |     |      |   |     | Oil Sump Drain Plug                    |                                             |
| 6    | 046E6050  | 1  | 1     | 1  | 1      |    |        |     |      |   |     | Oil Sump Drain Plug Sealing Ring       |                                             |
| 7    | A046W6000 | 20 | 20    | 20 | 20     |    |        |     |      |   |     | Oil Sump to Cylinder Block Bolt        |                                             |
| 8    | 046E6048  | 20 | 20    | 20 | 20     |    |        |     |      |   |     | Oil Sump to Cylinder Block Lock Washer |                                             |
| 9    | 046E6052  | 1  | 1     | 1  | 1      |    |        |     |      |   |     | Oil Filter Element                     |                                             |
| 10   | A046E6046 | 1  | 1     | 1  | 1      |    |        |     |      |   |     | Adaptor                                |                                             |