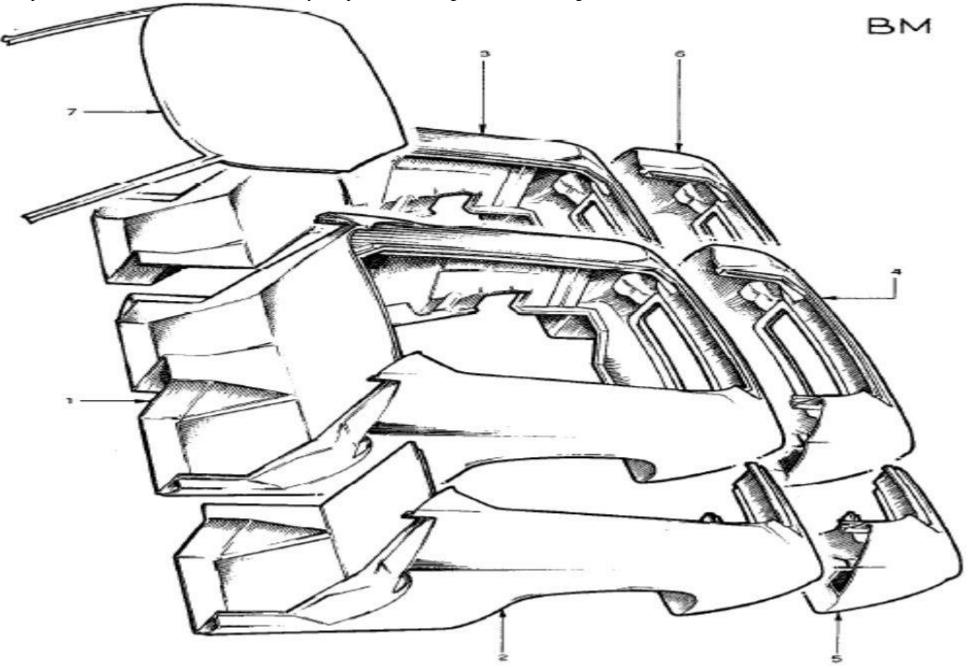

## Lotus Europa S1/S2 Parts Manual - Section BM - Body - Replacement Fiberglass Section 2 - Page 2

| Item | Lotus #   | S1 | S1AB | S2 | S2 Fed | TC | TC Fed | TCS | TCS F | СНО | RHD | Description                             | Change Point<br>Notes<br>Bulletin Reference |
|------|-----------|----|------|----|--------|----|--------|-----|-------|-----|-----|-----------------------------------------|---------------------------------------------|
| 1    | 046B6101  | 1  | 1    |    |        |    |        |     |       |     |     | Full Rear Section                       | Up to Chassis No. 0542                      |
| 1    | 054B6043  |    |      | 1  | 1      |    |        |     |       |     |     | Full Rear Section                       | From Chassis No. 0543                       |
| 2    | 046B6103  | 1  | 1    |    |        |    |        |     |       |     |     | Half Full Rear LH                       | Up to Chassis No. 0542                      |
| 2    | 054B6045  |    |      | 1  | 1      |    |        |     |       |     |     | Half Full Rear LH                       | From Chassis No. 0543                       |
| 3    | 046B6102  | 1  | 1    |    |        |    |        |     |       |     |     | Half Full Rear RH                       | Up to Chassis No. 0542                      |
| 3    | 054B6044  |    |      | 1  | 1      |    |        |     |       |     |     | Half Full Rear RH                       | From Chassis No. 0543                       |
| 4    | 046B6100  | 1  | 1    |    |        |    |        |     |       |     |     | Short Rear                              | Up to Chassis No. 0542                      |
| 4    | 054B6046  |    |      | 1  | 1      |    |        |     |       |     |     | Short Rear                              | From Chassis No. 0543                       |
| 5    | 046B6099  | 1  | 1    |    |        |    |        |     |       |     |     | Half Short Rear LH                      | Up to Chassis No. 0542                      |
| 5    | 054B6047  |    |      | 1  | 1      |    |        |     |       |     |     | Half Short Rear LH                      | From Chassis No. 0543                       |
| 6    | 046B6098  | 1  | 1    |    |        |    |        |     |       |     |     | Half Short Rear RH                      | Up to Chassis No. 0542                      |
| 6    | 054B6048  |    |      | 1  | 1      |    |        |     |       |     |     | Half Short Rear RH                      | From Chassis No. 0543                       |
| 7    | A046B6138 | 1  | 1    | 1  | 1      |    |        |     |       |     |     | Roof Panel including Windscreen Pillars |                                             |