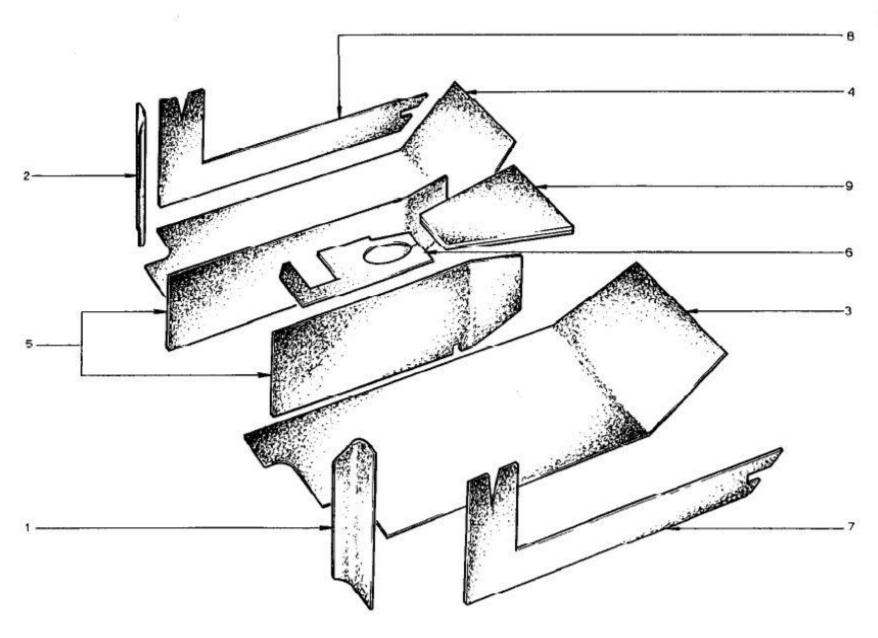

## <u>Lotus Europa S1/S2 Parts Manual - Section BF - Body - Felt - Page 2</u>

| Item | Lotus #   | S | S1A/B | S2 | S2 Fed | TC | TC Fed | TCS | TCS F | HD | RHD | Description                     | Change Point<br>Notes<br>Bulletin Reference |
|------|-----------|---|-------|----|--------|----|--------|-----|-------|----|-----|---------------------------------|---------------------------------------------|
| 1    | 054B0165  |   |       | 1  | 1      |    |        |     |       |    |     | Felt - Front Wheelarch LH       |                                             |
| 2    | 054B0166  |   |       | 1  | 1      |    |        |     |       |    |     | Felt - Front Wheelarch RH       |                                             |
| 2    | 046B0167  | 1 | 1     |    |        |    |        |     |       |    |     | Felt - Floor LH                 |                                             |
| 3    | 054B0167  |   |       | 1  | 1      |    |        |     |       |    |     | Felt - Floor LH                 |                                             |
| 3    | 046B0168  | 1 | 1     |    |        |    |        |     |       |    |     | Felt - Floor RH                 |                                             |
| 4    | 054B0168  |   |       | 1  | 1      |    |        |     |       |    |     | Felt - Floor RH                 |                                             |
| 5    | 054B0175  |   |       | 1  | 1      |    |        |     |       |    |     | Felt - Tunnel Side LH           |                                             |
| 5    | 054B0176  |   |       | 1  | 1      |    |        |     |       |    |     | Felt - Tunnel Side RH           |                                             |
| 5    | 046B1139  | 1 | 1     |    |        |    |        |     |       |    |     | Felt - Tunnel Saddle            |                                             |
| 6    | A054B0180 |   |       | 1  | 1      |    |        |     |       |    |     | Felt - Tunnel Saddle            |                                             |
| 7    | 054B1481  |   |       | 1  | 1      |    |        |     |       |    |     | Felt - Door Surround LH         |                                             |
| 8    | 054B1482  |   |       | 1  | 1      |    |        |     |       |    |     | Felt - Door Surround RH         |                                             |
| 9    | A054B1483 |   |       | 1  | 1      |    |        |     |       |    |     | Felt - Tunnel Top Rear          |                                             |
| 9    | A054B0179 |   |       | 1  | 1      |    |        |     |       |    |     | Felt - Tunnel Top Front         |                                             |
| 9    | 046B1137  | 1 | 1     |    |        |    |        |     |       |    |     | Felt - Bulkhead                 |                                             |
| 9    | A054B1137 |   |       | 1  | 1      |    |        |     |       |    |     | Felt - Bulkhead                 |                                             |
| 9    | 046B1140  | 1 | 1     |    |        |    |        |     |       |    |     | Felt - Front Box - Top          |                                             |
| 9    | 046B1154  | 1 | 1     |    |        |    |        |     |       |    |     | Felt - Seat Back Adjusting      |                                             |
| 9    | 046B0625  | 1 | 1     | ĺ  |        |    |        |     |       |    |     | Felt - Front Box Rear Facing LH |                                             |
| 9    | 046B0626  | 1 | 1     |    |        |    |        |     |       |    |     | Felt - Front Box Rear Facing RH |                                             |